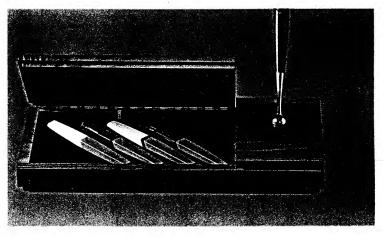

\$45 Walnut with stoneware cup and letter opener, 31/4 x 81/2", two \$6 pens 3BF

\$35 Walnut with stoneware cup and letter opener, 31/4 x 81/2", \$6 pen 3B3

\$35 Green onyx,  $3\frac{1}{4} \times 5\frac{1}{2}$ ", \$6 pen 3AH

\$35 Walnut with tools in compartment, 4 x 9¾", \$5 ball pen W163

\$32.50 Jet Crystal, 31/4 x 81/2", \$6 pen 3AV

\$10 Molded jet crystal, 3¾ x 3¾", \$2.50 soft tip pen J161

\$7.50 Perpetual calendar, solid brass case, shows day, date and month 002A